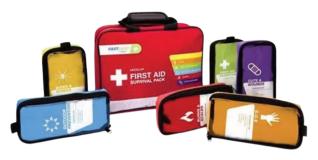

# 2. Portable Modular Survival First Aid Kit

Kit contains:

- Bites & Stings
- Burns & Scalds
- Cuts & Wounds
- First Aid Essentials
- Outdoor Prevention
- S.O.S & Emergency

All packed securely in an easy to carry zip up bag.