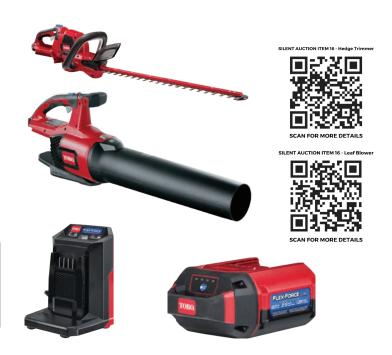

### **16.** TORO Garden Tools Package

Have the neatest yard in the Street with these tough TORO Garden tools.

Package includes:

60V MAX\* Battery Leaf Blower

60V MAX\* Battery Hedge Trimmer

60V Flex-Force L135 Battery

60V Flex-Force Battery Charger

Donated by Stihl Shop Echuca

Stihl Shop Echuca