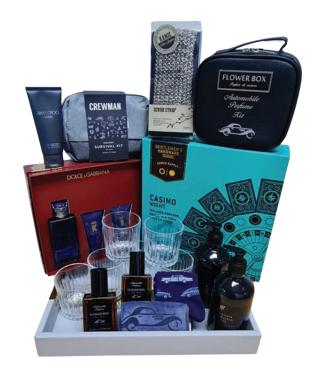

# 2. Portable Modular Survival First Aid Kit

Kit contains:

- Bites & Stings
- Burns & Scalds
- Cuts & Wounds
- First Aid Essentials
- Outdoor Prevention
- S.O.S & Emergency

All packed securely in an easy to carry zip up bag.

Donated by Unique Safety Services

17th Annual Fundraising Dinner

### **Men's Gift Hamper**

Scan the QR code to see full hamper contents and details.

Donated by Amcal Pharmacy Echuca