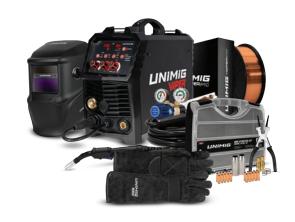

# **13.** UNIMIG Viper Multi 165 MIG/TIG/STICK Welder Package

Comes ready with synergic programs, as well as a number of settings – like inductance, that gives you complete control over your arc.

### Package includes:

- VIPER Multi 165 Welder
- Welding helmet origin series black
- Rogue heavy duty welding gloves
- 5kg of ER70S-6 Mild Steel Wire 0.8mm
- Consumable starter kit suit M15

Donated by UNIMIG Australia together with Pyramid Hill Welding Supplies.