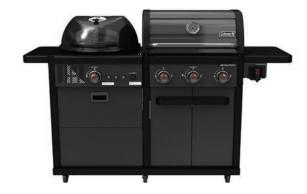

#### Coleman BBQ

The Coleman Revolution Dual Fire with Side Burners in Black Matte, is a versatile and stylish outdoor grill that offers the flexibility to use both propane and charcoal as fuel sources. With its sleek black matte finish, this BBQ grill adds a touch of sophistication to your outdoor cooking space.

It features adjustable heat controls, a spacious cooking area, and durable construction, ensuring reliable and efficient grilling performance. Additionally, it comes with convenient side burners for extra cooking versatility. Whether you prefer the convenience of propane or the classic flavour of charcoal, the Coleman Revolution Dual Fire BBQ caters to a wide range of grilling preferences and outdoor cooking needs.

Value \$1,999 Donated by Echuca Betta Home Living