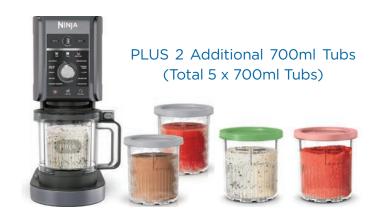

# 1. Ninja CREAMi Deluxe 11-in-1 Ice Cream and Frozen Treat Maker

Experience the ultimate in frozen treat customization with the Ninja CREAMi Deluxe 11-in-1 Frozen Treat Maker, in sleek silver and black.

This innovative machine boasts 11 versatile functions, allowing you to create an array of delightful frozen desserts tailored to your taste. With the ability to turn one frozen base into two distinct flavours, the possibilities are endless. The CREAMI Deluxe Tubs hold 50% more ice cream than the original, giving you even more to enjoy. Creating your favourite treats is simple and fun, with just three easy steps from start to finish.

Indulge in the perfect homemade frozen desserts with the Ninja CREAMi Deluxe.

Donated by Betta Home Living Echuca