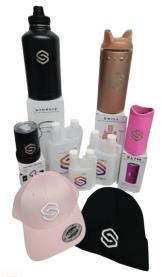

### **5.** The Standard Squeeze Pack

Make drinking responsibly easier, safe and more convenient with this brilliant pack donated by The Standard Squeeze.

- Hydrate Daily (Black 1.9L)
- Chill (Rose Gold)
- Combo Pack (1L, 700ml & 360ml)
- Slim (Pink)
- 4-In-1 (Black)
- Squeeze Snapback Cap (Pink)
- Squeeze Beanie (Black)

RRP \$401

Donated by The Standard Squeeze

17th Annual Fundraising Dinner