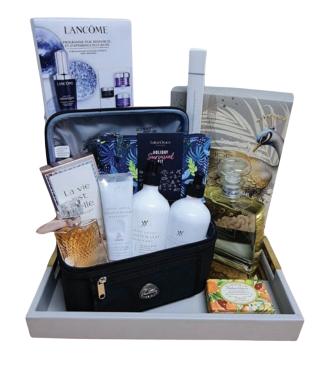

### 4. Estee Lauder Blockbuster Makeup & Skincare Pack And 100ml Estee Lauder fragrance 'Beautiful Magnolia Intense'

Look and smell amazing with this luxurious makeup and skincare by Estee Lauder. Scan the QR code to see full pack contents

Donated by Amcal Pharmacy Echuca