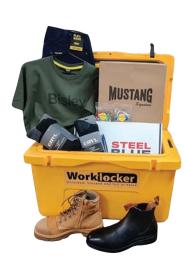

### **Tradie Pack with Esky**

Pack includes:

45L Worklocker Esky

Mustang Men's Boots (Black Size 9)

Steel Blue Argyle Zip with bump/scuff cap

(Wheat /Size: 8)

Hi Torque Coolmax 2 Pack Socks

(Black / Size: 7-13)

Bisley Flex and Move & Trade Stretch Pant

(Navy -Size: 92)

Bisley Cotton Logo Tee (Army Green/ Size: L)

All Terrain 3 Pack Socks (Black / Size: 7-13) Items & sizes can be swapped to suit male or

female.

Donated by Worklocker Echuca