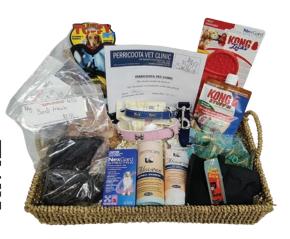

### **Pet Pamper Hamper**

Protect and pamper your furry friend with this awesome Pet Pamper Hamper.

#### Pack includes:

- 1 x Vaccination or Consultation to the value of \$130
- 2 x Collars (1 lge, 1 sml)
- 1 x Leash
- **Beef Treats**
- Chicken Treats
- Dog Snack (kangaroo ribs, beef pizzle & duck feet)
- Oatmeal Shampoo & Conditioner
- NexGard Dog worming tablets
- Treat Pouch Sock
- Kong Licks & Peanut Butter Stuffing
- Chew Toy
- Snack doggy biscuits

Donated by Perricoota Vet Clinic