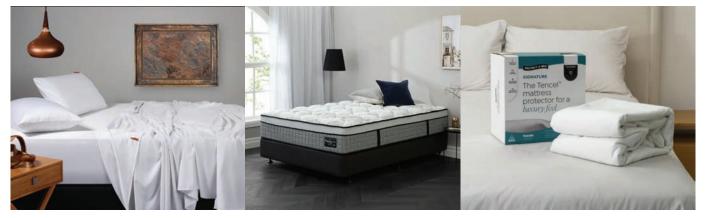

### **15.**

### **Queen Bed Package**

### Package includes:

- QB Crown Posture Advance Medium Mattress
- QB Samos Floating Base (charcoal)
- QB Moonshadow Sleep Revival Copper Infused Sheet Set
- QB Protect-A-Bed Signature Tencel Fitted Waterproof
- Mattress Protector

Value \$5,968 Donated by Forty Winks Echuca.