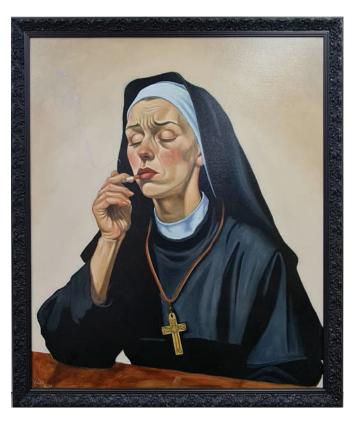

Oil on canvas - By Pete Conroy

Pete Conroy studied fine art at the University of Huddersfield in the UK and worked as an artist in the North of England. He then moved to Australia and received a Masters of Fine Art from the University of Sydney.

Pete started off his artistic career both as a painter and teacher, painting the classical form and producing artworks consistent with the renaissance style along with fine art political cartoons.

After a nasty surfing accident left Pete a high functioning quadriplegic, his style evolved and he spends most of his days in a hot shed in Torrumbarry painting, focusing mainly on original oil portraits with distorted features, each telling their own story.

Pete has been a finalist in The Waverley 9x5 art prize in 2017, a finalist for the Bluethumb Art Prize in 2021; won the people's choice award at the Foundry Arts Space 'Reflection on Ten' Exhibition in July 2022 and most recently announced one of the top ten portrait artists on Bluethumb, Australia's largest online art gallery.