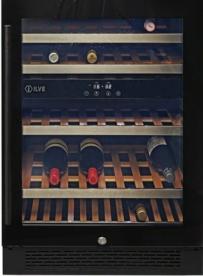

### 16.

### **Wine Fridge**

Create an ideal storage space for your wine collection with the convenient 37 bottle dual zoned wine fridge.

#### Some features include:

- 5 wooden shelves
- Frost free
- Touch control
- Door lock/child lock
- Temperature alarm

Donated by Echuca Betta Home Living

17th Annual Fundraising Dinner