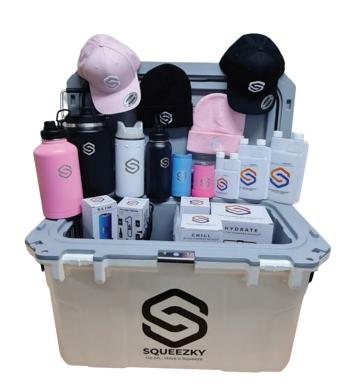

# **14.** The Standard Squeeze Pack - Go on, have a squeeze!

#### Pack contains:

- 70L Squeezky (esky)
- Hydrate Big Boy (3.8L)
- Hydrate Daily (1.9L)
- Hydrate Everyday (950ml)
- Chill Wine Cooler (gloss white)
- The Slim Cooler (330ml/355ml)
- The 4in1 (pink)
- The Standard Squeeze Combo Pack (1 x Squeeze XL (1Lt), 1 x Squeeze Original (700ml), and 1 x Squeeze Mini (350ml)
- Merch Pack (2 caps & 2 beanies)

### RRP \$1,026

Donated by The Standard Squeeze

THE STANDARD SQUEEZE™

Go on... Have a Squeeze

17th Annual Fundraising Dinner