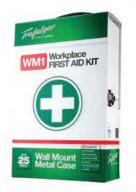

# **3.** Wall mount Metal Case First Aid Kit

Kit contains supplies for:

- Cuts & Abrasions
- Sprains, Fractures & Bruising
- Burns, Bites & Stings
- Eye Injuries
- CPR. Rescue & Survival
- Essentials

All items housed in a sturdy wall mountable metal cabinet.

Donated by Unique Safety Services