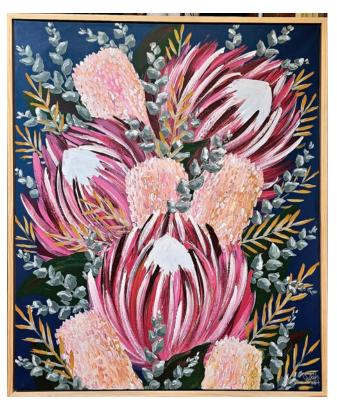

# 18. 'Proteas with Banksia' (125cm x 100cm framed)

Acrylic on canvas - By Sarah McCumber

Sarah, is better known as 'Sarah the Painter' in her native Bendigo.

She paints and teaches classes for both children and adults from her studio in the city centre.

Her bold and colourful style can be seen in her abstract florals and landscapes, which are beautifully finished off with timber frames handmade by her own father.

17th Annual Fundraising Dinner

19.

'Renegade' (93cm x 79cm framed)