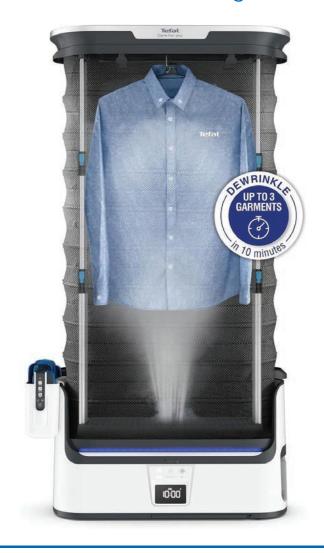

# 11. Tefal Care For You - Automatic Garment Steamer

No drycleaner in Echuca anymore!

No worries!

The Tefal Care For You Automatic Garment Steamer harnesses the power of all-natural steam for dewrinkling, sanitising, deodorising and drying that makes caring for your garments effortless.

Discover the game-changing, zero-effort, hands-off experience: Simply insert up to 3 items for dewrinkling in just 10 minutes. Sanitise your textiles and garments from 20 minutes to 40 minutes killing up to 99.99% of viruses, bacteria and germs while removing nasty odours. The safe drying function ensures no damage— even to the most delicate garments.