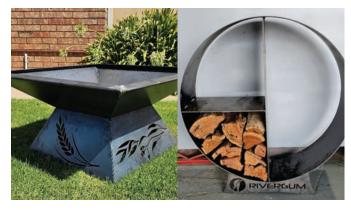

### **23**.

### **Fire Pit or Log Holder**

Choose between a Fire Pit or a Log Holder! Medium Fire Pit - W 650mm x 650mm x H 510mm

Medium Log Holder - 980mm

Made locally and donated by Rivergum Metal Design & Echuca Engineering